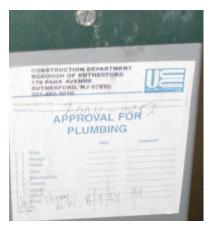

|
|                                                                                                                                                                                                                                                                                                                                                                          |
| Notes:                                                                                                                                                                                                                                                                                                                                                                   |

#### Boiler approval by Town 8/1/04





Quick Report/Pre-List Inspection

#### **Insulation / Ventilation**

| Existing (R-<br>Value/Depth) | Main Attic | 2 <sup>nd</sup> Attic | 3rd Attic | Main Flat | 2 <sup>nd</sup> Flat | Cathedral | Knee Walls | Wood-Frame<br>Walls | Wood-Frame<br>Walls | Masonry<br>Walls | Masonry<br>Walls | Basement<br>Walls | Crawl Space<br>Walls | Crawl Space<br>(Floor above) | Floor Above<br>Porch | Log Walls |
|------------------------------|------------|-----------------------|-----------|-----------|----------------------|-----------|------------|---------------------|---------------------|------------------|------------------|-------------------|----------------------|------------------------------|----------------------|-----------|
| Not<br>Accessible/Visible    |            |