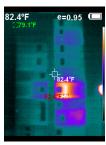

#### **Electrical**

| UTILITY:         |                |         | MA  | IN DISCON    | NECT/SERVICE BOX: | Sì | STEM GROUNDING:                               |
|------------------|----------------|---------|-----|--------------|-------------------|----|-----------------------------------------------|
| ☐Service Drop, o | or             |         |     | 60 Amps      |                   |    | Water Pipe                                    |
| ☐Service Lateral |                |         | Ù   | 100 Amps     |                   |    | Ground Rod                                    |
| SERVICE ENTRA    | ANCE CABLE:    |         | Ù   | 125 Amps     |                   |    | Ufer/Other                                    |
| ☐Copper, or      |                |         | Ù   | 150 Amps     |                   |    | Not Visible                                   |
| Aluminum         |                |         |     | 200 Amps     |                   |    |                                               |
| ☐SE Cable, or    |                |         |     | uses         |                   | DI | STRIBUTION WIRE:                              |
| □ Conduit        |                |         |     | Breaker      |                   |    | Metallic sheathed/BX                          |
| ☐ Not Visible    |                |         |     | No Main Disc | connect           |    | Copper NM                                     |
| Service Cap, o   | r              |         |     |              |                   |    | Aluminum NM                                   |
| Gooseneck        |                |         | DIS | STRIBUTION   | PANEL:            |    | Copper Clad Aluminum                          |
|                  |                |         |     | uses         |                   |    | Solder-dipped Copper                          |
| SERVICE SIZE:    |                |         |     | Bulldog/Push | matic             |    |                                               |
| ☐60 Amps         |                |         |     | Breaker      |                   | Ol | UTLETS:                                       |
| ☐100 Amps        |                |         |     |              |                   |    | Tested Yes  No                                |
| ☐125 Amps        |                |         | AU  | XILIARY PA   | NELS:             |    | All Tested good                               |
| ☐150 Amps        |                |         | □F  | uses         |                   |    | SeeNotes for Issues                           |
| ☐200 Amps        |                |         |     | Breakers     |                   |    | Mixed Grounded & angrounded                   |
| LIMITATIONS:     | Not            | Not     | ı   | Not          |                   |    | <u>g :                                   </u> |
|                  | Tested/Removed | Accessi | ble | Visible      |                   |    |                                               |
| System Ground    |                |         |     |              |                   |    |                                               |
| Fuse Blocks      |                |         |     |              |                   |    |                                               |
| Main Service     |                |         |     |              |                   |    |                                               |
| /Combination     |                |         |     |              |                   |    |                                               |

| Needs Correction:                                                                                                   |
|---------------------------------------------------------------------------------------------------------------------|
| circuit breaker in the electrical panel that is overheating & needs attention. This was discovered during the infra |
| red inspection of the electrical panel. Please have a licensed Electrical contractor repair or replace the circuit  |
| breaker.                                                                                                            |
| The Outlet in the bathroom needs to be changed to a GFCI.                                                           |
|                                                                                                                     |
|                                                                                                                     |
|                                                                                                                     |
|                                                                                                                     |
| Replacement:                                                                                                        |
|                                                                                                                     |
|                                                                                                                     |
|                                                                                                                     |
|                                                                                                                     |
|                                                                                                                     |
|                                                                                                                     |
| Notes:                                                                                                              |
|                                                                                                                     |
|                                                                                                                     |
|                                                                                                                     |
|                                                                                                                     |