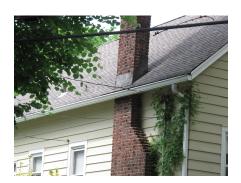

### **Quick Report/Pre-List Inspection**

Roofing

|                           |                   |                            |                         | <u> </u>                | MOTH               | <b>S</b>        |                       |                      |                                        |                     |       |
|---------------------------|-------------------|----------------------------|-------------------------|-------------------------|--------------------|-----------------|-----------------------|----------------------|----------------------------------------|---------------------|-------|
|                           | Asphalt           | Wood                       | Slate                   | Concrete/<br>Clay       | Asbestos<br>Cement | Metal           | Corrugated<br>Plastic | Built<br>Up          | Roll<br>Roofing/<br>Mineral<br>Surface | Modified<br>Bitumen | Other |
| Main Slope                |                   |                            |                         |                         |                    |                 |                       |                      |                                        |                     |       |
| Second                    |                   |                            |                         |                         |                    |                 |                       |                      |                                        |                     |       |
| Third                     |                   |                            |                         |                         |                    |                 |                       |                      |                                        |                     |       |
| Main Flat                 |                   |                            |                         |                         |                    |                 |                       |                      |                                        |                     |       |
| Second                    |                   |                            |                         |                         |                    |                 |                       |                      |                                        |                     |       |
| Dormer(s)                 |                   |                            |                         |                         |                    |                 |                       |                      |                                        |                     |       |
| Bay(s)                    |                   |                            |                         |                         |                    |                 |                       |                      |                                        |                     |       |
| Porch(es)                 |                   |                            |                         |                         |                    |                 |                       |                      |                                        |                     |       |
| Garage                    |                   |                            |                         |                         |                    |                 |                       |                      |                                        |                     |       |
| CHIMNEY(S):               | □<br>Metal        | □<br>Wood<br>Over<br>Metal | Stucco<br>Over<br>Metal | ☐ Masonry<br>Over Metal | Cement<br>Asbestos | Masonry         | ☐<br><b>M</b> utual   | Partially<br>Removed | Abandoned                              | None                |       |
| ROOF<br>INSPECTION<br>BY: | Binoculars        | Ladder<br>at Edge          | □<br>Walk on            | Drone                   |                    |                 |                       |                      |                                        |                     |       |
| INSPECTION<br>LIMITED BY: | □<br>Snow/Ice/Wet | ☐<br>Height                | Access                  | ☐ Fragile               | Slope              | Solar<br>Panels | Gravel                | Trees                | Another<br>Building                    |                     |       |
|                           |                   |                            |                         |                         |                    |                 |                       |                      |                                        |                     |       |

| Needs Correction:                                                             |
|-------------------------------------------------------------------------------|
| Replacement:                                                                  |
| The chimney caps should be checked & replaced                                 |
|                                                                               |
|                                                                               |
|                                                                               |
| Notes: _The asphalt shingle is an 30 Yr Arch shingle installed 8-10 years ago |
|                                                                               |

Remove old support cable