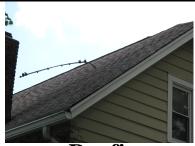

### **Quick Report/Pre-List Inspection**

Roofing

|                           |                   |                            |                         | <u> </u>                | MOTH               | <b>S</b>        |                       |                      |                                        |                     |       |
|---------------------------|-------------------|----------------------------|-------------------------|-------------------------|--------------------|-----------------|-----------------------|----------------------|----------------------------------------|---------------------|-------|
|                           | Asphalt           | Wood                       | Slate                   | Concrete/<br>Clay       | Asbestos<br>Cement | Metal           | Corrugated<br>Plastic | Built<br>Up          | Roll<br>Roofing/<br>Mineral<br>Surface | Modified<br>Bitumen | Other |
| Main Slope                |                   |                            |                         |                         |                    |                 |                       |                      |                                        |                     |       |
| Second                    |                   |                            |                         |                         |                    |                 |                       |                      |                                        |                     |       |
| Third                     |                   |                            |                         |                         |                    |                 |                       |                      |                                        |                     |       |
| Main Flat                 |                   |                            |                         |                         |                    |                 |                       |                      |                                        |                     |       |
| Second                    |                   |                            |                         |                         |                    |                 |                       |                      |                                        |                     |       |
| Dormer(s)                 |                   |                            |                         |                         |                    |                 |                       |                      |                                        |                     |       |
| Bay(s)                    |                   |                            |                         |                         |                    |                 |                       |                      |                                        |                     |       |
| Porch(es)                 |                   |                            |                         |                         |                    |                 |                       |                      |                                        |                     |       |
| Garage                    |                   |                            |                         |                         |                    |                 |                       |                      |                                        |                     |       |
| CHIMNEY(S):               | □<br>Metal        | □<br>Wood<br>Over<br>Metal | Stucco<br>Over<br>Metal | ☐ Masonry<br>Over Metal | Cement<br>Asbestos | Masonry         | ☐<br><b>M</b> utual   | Partially<br>Removed | Abandoned                              | None                |       |
| ROOF<br>INSPECTION<br>BY: | Binoculars        | Ladder<br>at Edge          | □<br>Walk on            | Drone                   |                    |                 |                       |                      |                                        |                     |       |
| INSPECTION<br>LIMITED BY: | □<br>Snow/Ice/Wet | ☐<br>Height                | Access                  | ☐ Fragile               | Slope              | Solar<br>Panels | Gravel                | Trees                | Another<br>Building                    |                     |       |
|                           |                   |                            |                         |                         |                    |                 |                       |                      |                                        |                     |       |

| Needs Correction:                                                             |
|-------------------------------------------------------------------------------|
| Replacement:                                                                  |
| The chimney caps should be checked & replaced                                 |
|                                                                               |
|                                                                               |
|                                                                               |
| Notes: _The asphalt shingle is an 30 Yr Arch shingle installed 8-10 years ago |
|                                                                               |