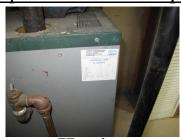

| Notes:Vj g"j gc\pi "u\uvgo is a gas fired hot water boiler. It included the pressure relief value & proper piping to the bottom of the furnace approx 6 inch from floor. The home has steam radiators throughout the house. The heating system was off at this time as would be proper. The unit also has a proper clean out leg in the gas line, overflow & drain pipe. |
|--------------------------------------------------------------------------------------------------------------------------------------------------------------------------------------------------------------------------------------------------------------------------------------------------------------------------------------------------------------------------|
|                                                                                                                                                                                                                                                                                                                                                                          |
| Replacement:                                                                                                                                                                                                                                                                                                                                                             |
|                                                                                                                                                                                                                                                                                                                                                                          |
| Notes:                                                                                                                                                                                                                                                                                                                                                                   |